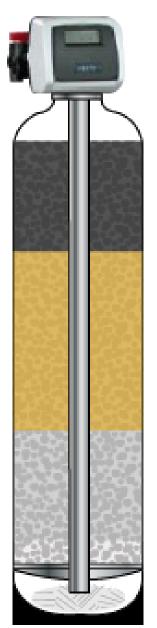

# **VESTA WHOLE HOUSE**

#### **5 STAGE WATER SYSTEM**

#### 1st Stage REFINER

In this stage untreated water passes through superior Premium Coconut Shell Carbon media.

#### 2nd Stage SOFTENER

Water passes through superior Ion Plus CA-10 Resin for increased efficiency and performance enhancement.

#### 3rd Stage CLARIFIER

This removes all cloudiness resulting in crystal clear water.

#### 4th Stage CONTROLLER

KDF-55 Removes Bacteria, algae, and heavy metals from the water.

#### **5th Stage POLISHER**

Water is filtered through a high quality quartz media to polish the water, providing the best quality water.