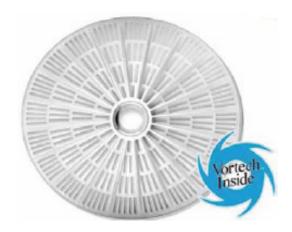

#### THE VORTECH PLATE

Vortech distribution technologies are revolutionizing the water treatment industry. The design creates fluidity of the media bed and extends contaminant removal capacity; which means less regenerations and significant reduction of water use, saving water, salt/potassium, with backwash flow rate reductions of at least 30%.

Vortech Distribution systems utilize a more efficient distributor plate design to reduce backwash and improve system efficiency compared to traditional cone & gravel systems. This unique design provides greater "lift" and "action" throughout the entire width of the mineral tank during a backwash cycle, whereas traditional cone and gravel systems channel up through the media causing areas of very limited movement.