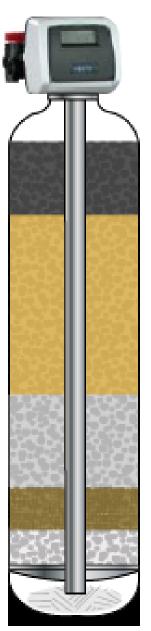

#### **5 STAGE WATER SYSTEM**

#### 1st Stage REFINER

In this stage untreated water passes through superior Premium Coconut Shell Carbon media.

#### 2nd Stage SOFTENER

Water passes through superior Ion Plus CA-10 Resin for increased efficiency and performance enhancement.

#### 3rd Stage CLARIFIER

This removes all cloudiness resulting in crystal clear water.

#### 4th Stage CONTROLLER

KDF-55 Removes Bacteria, algae, and heavy metals from the water.

#### **5th Stage POLISHER**

Water is filtered through a high quality quartz media to polish the water, providing the best quality water.